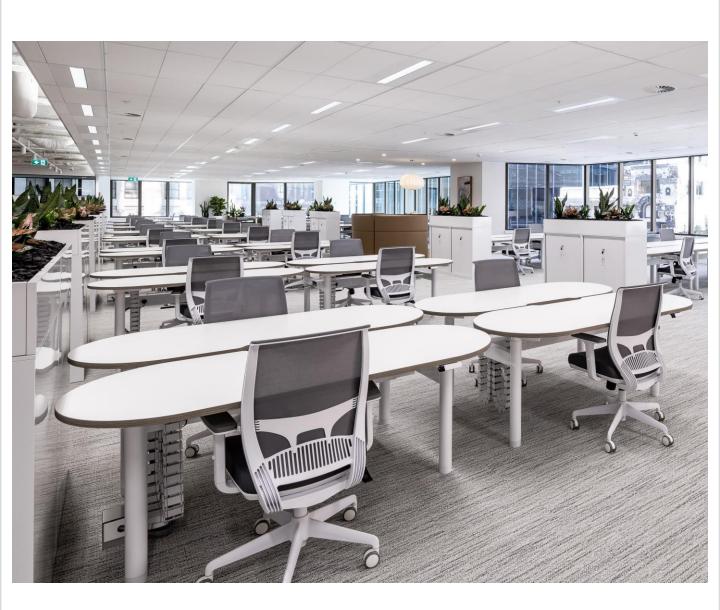

## **Application**

Task Clerical Executive

- A. Elastic mesh back
- B. Height adjustable lumbar support
- C. Height adjustable armrests
- D. Soft touch arm pads 4D
- E. Pre-moulded seat foam
- F. Synchro lock mechanism
- G. Tilt tension adjuster
- H. Nylon high arch base in Black