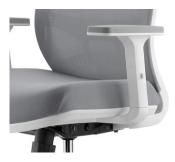

## **Application**

Task Clerical Executive

- A. Elastic mesh back
- B. Height adjustable lumbar support
- C. Height adjustable armrests
- D. Soft touch arm pads 4D
- E. Pre-moulded seat foam
- F. Synchro lock mechanism
- G. Tilt tension adjuster
- H. Nylon high arch base in Black