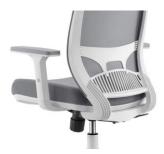

## **Application**

Task Clerical Executive

- A. Elastic mesh back
- B. Height adjustable lumbar support
- C. Height adjustable armrests
- D. Soft touch arm pads 4D
- E. Pre-moulded seat foam
- F. Synchro lock mechanism
- G. Tilt tension adjuster
- H. Nylon high arch base in Black