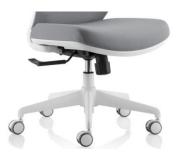

## **Application**

Task Clerical Executive

- A. Elastic mesh back
- B. Height adjustable lumbar support
- C. Height adjustable armrests
- D. Soft touch arm pads 4D
- E. Pre-moulded seat foam
- F. Synchro lock mechanism
- G. Tilt tension adjuster
- H. Nylon high arch base in Black