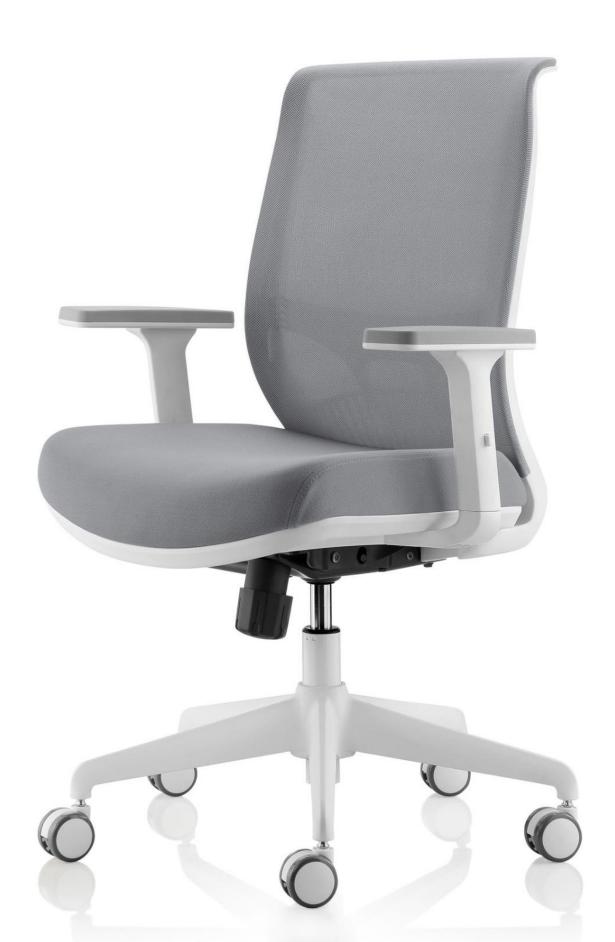

## **FLUID NARDO**

Design:2022

## **Application**

Task Clerical Executive

- A. Elastic mesh back
- B. Height adjustable lumbar support
- C. Height adjustable armrests
- D. Soft touch arm pads 4D
- E. Pre-moulded seat foam
- F. Synchro lock mechanism
- G. Tilt tension adjuster
- H. Nylon high arch base in Black

Optional: Polished aluminum base

FM.B1 (Black frame with arms)

Dimensions overall 630mmW x 530mmD Seat: 470W x 495mmD Seat height: 480–580mm Back: 470W x 620mmH \* Black fabric only

FM.B2 (Black frame no arms)

Dimensions overall 495mmW x 530mmD Seat: 470W x 495mmD Seat height: 480–580mm Back: 470W x 620mmH \* Black fabric only

Quickship - Grey

Pivotable Arm Pads

Height Adjustable Arms

Synchro Mechanism With 3 Position Lock