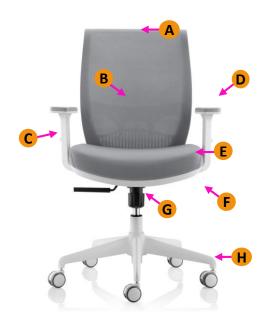

## **Application**

Task Clerical Executive

- A. Elastic mesh back
- B. Height adjustable lumbar support
- C. Height adjustable armrests
- D. Soft touch arm pads 4D
- E. Pre-moulded seat foam
- F. Synchro lock mechanism
- G. Tilt tension adjuster
- H. Nylon high arch base in Black